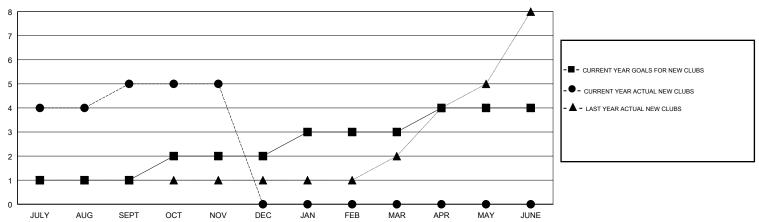

APR/MAY/JUNE

# MONTHLY MEMBERSHIP PROGRESS REPORT

### District 404 B1

Results as of: 11/30/2018

0

0

#### **BASSEY EDEM LOCATION NIGERIA GMT CA** Clubs Members RESULTS FOR 2018-2019 RESULTS FOR 2018-2019 NEW CLUB GOAL NEW CLUBS DROPPED CLUBS MEMBER GROWTH NET MEMBER GROWTH DROPPED QUARTER QUARTER GOAL ACTUAL MEMBERS ACTUAL (including transfers) 5 0 60 140 20 JULY/AUG/SEPT JULY/AUG/SEPT 0 30 21 7 OCT/NOV/DEC OCT/NOV/DEC 0 0 0 0 40 JAN/FEB/MAR JAN/FEB/MAR

APR/MAY/JUNE

50

# GOALS AND ACTUAL NEW CLUBS CUMULATIVE

0

0



### GOALS AND ACTUAL MEMBERS CUMULATIVE



|   | -■- MEMBER GROWTH NET GOAL        |
|---|-----------------------------------|
| İ | - ● - MEMBER GROWTH ACTUAL        |
|   | - ▲ - LAST YEAR MEMBERSHIP ACTUAL |
|   |                                   |
|   |                                   |
|   |                                   |
|   |                                   |
| ı |                                   |

| DROPPED CLUBS: 0 |    |
|------------------|----|
| DROPPED MEMBERS  |    |
| DECEASED         | 4  |
| CLUB CANCELLED   | 0  |
| OTHER            | 23 |
| TOTAL            | 27 |

| 28 CLUBS OF 80 ADDED 1 OR MORE |   |
|--------------------------------|---|
| NEW MEMBERS                    | ı |
|                                | ı |
|                                | ı