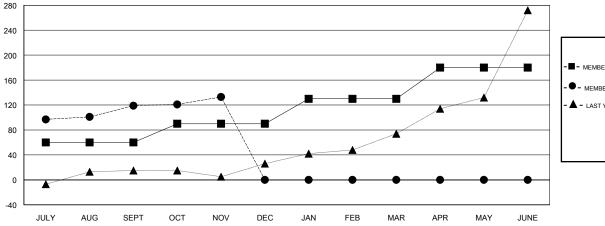

### GOALS AND ACTUAL MEMBERS CUMULATIVE

|   | -■- MEMBER GROWTH NET GOAL        |
|---|-----------------------------------|
| İ | - ● - MEMBER GROWTH ACTUAL        |
|   | - ▲ - LAST YEAR MEMBERSHIP ACTUAL |
|   |                                   |
|   |                                   |
|   |                                   |
|   |                                   |
| ı |                                   |